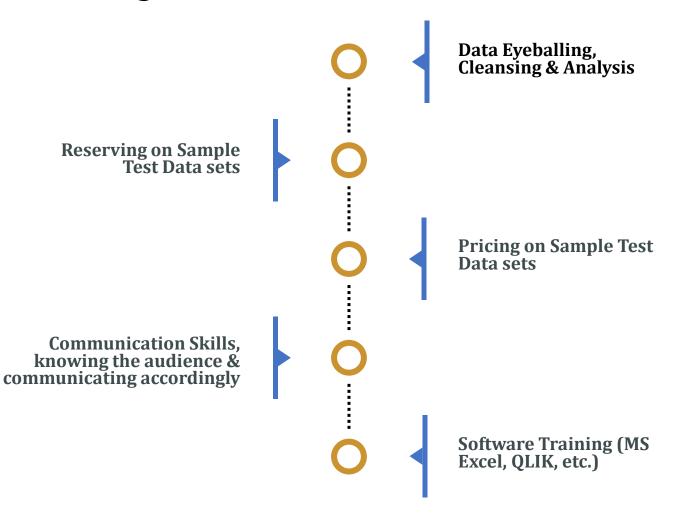

### Strong Emphasis on People Management

At BADRI, we focus a lot of time and attention to training managers to lead, while maintaining a culture of authenticity, transparency, and accessibility.

With a dedicated HR department, all phases of the employee life cycle are adhered to including recruitment of top-notch individuals, and an extensive Onboarding Training Cycle (OTC).

Each batch of new recruits is supervised by one or two Assistant Managers for the duration of their OTC. Meanwhile, internal BADRI resources who are subject matter experts provide hands on trainings on software, big data handling and analytics, and on actuarial concepts such as pricing and reserving.

A major focus is also given on communication skills to ensure that all client handling is done without a glitch.