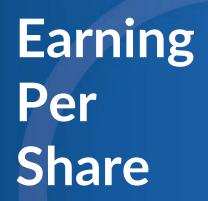

| Company        | EPS Q1 2024 | EPS Q1 2025 |
|----------------|-------------|-------------|
| Bupa           | 2.40        | 2.55        |
| Tawuniya       | 1.31        | 1.76        |
| Al-Rajhi       | 1.11        | 0.91        |
| GIG            | -0.39       | 0.52        |
| Medgulf        | 0.25        | 0.19        |
| AlJazira       | 0.19        | 0.24        |
| SAICO          | 0.11        | 0.47        |
| ACIG           | 0.86        | 0.48        |
| Malath         | 0.23        | 0.20        |
| Arabian Shield | 0.30        | 0.08        |
| Wataniya       | 0.68        | 0.16        |
| Mutakamela     | 0.17        | 0.10        |
| Arabia         | 0.15        | 0.08        |
| СНИВВ          | 0.19        | 0.10        |

| Company            | EPS Q1 2024 | EPS Q1 2025 |  |
|--------------------|-------------|-------------|--|
| LIVA               | 0.12        | 0.05        |  |
| Buruj              | 0.13        | 0.04        |  |
| Enaya              | -0.13       | 0.02        |  |
| Amana              | 0.05        | -0.14       |  |
| Al Etihad          | -0.05       | -0.24       |  |
| Al Sagr            | 0.40        | -0.60       |  |
| UCA                | 0.13        | -0.58       |  |
| GGI                | -0.19       | -0.79       |  |
| Salama             | 0.41        | -1.18       |  |
| Gulf Union ALAhlia | 0.43        | -0.87       |  |
| Walaa              | 0.39        | -0.53       |  |