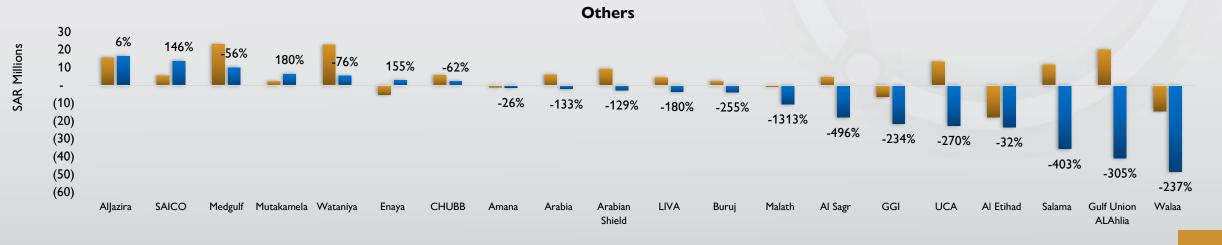

# Insurance Service Results - Listed Companies

In Q1 2025, the Insurance Service Results for the 25 listed companies increased in comparison to last year, from SAR 0.8 billion in Q1 2025, from SAR 0.6 billion in Q1 2024. Among the top 5 companies by Insurance Service Results, there was a growth of 12%, surging from SAR 0.7 billion to SAR 0.8 billion between the two periods. Conversely, the remaining companies encountered a decrease of 274% from SAR 0.1 billion to negative SAR 0.2 billion. Notably, GIG achieved the highest absolute growth of SAR 45 million, while Gulf Union ALAhlia observed the highest absolute decline of SAR 61 million.

The scale of the "other" graph is capped at I SAR 45 million, as AlJazira's figures from last year were outliers that skewed the view.

Insurance companies that reported losses in their net insurance result (Net Insurance Service Results + Net Insurance Finance Income) manage to mitigate the impact through investment income.