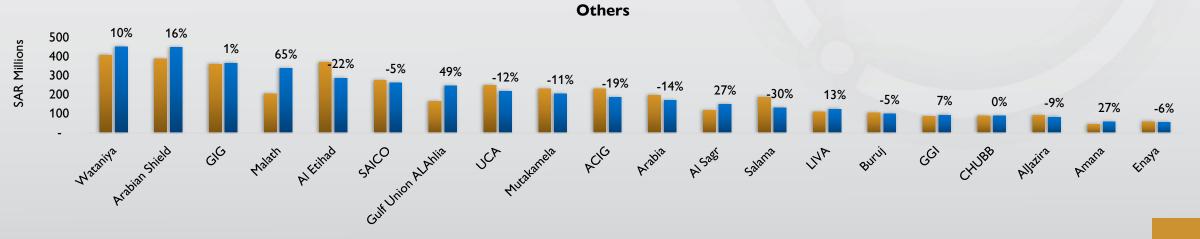

■ Profit Q1 2025

Profit Q1 2024

The cumulative Investment Income of 25 listed companies decreased by 17% from SAR 787 million in Q1 2024 to SAR 652 million in Q1 2025. Tawuniya reported highest Investment Income of SAR 195 million. Bupa reported highest absolute growth in Investment income of SAR 28 million, whereas Buruj reported the highest percentage growth at 51%.

The scale of the "other" graph is capped at I SAR 45 million, as AlJazira's figures from last year were outliers that skewed the view.

Insurance companies that reported losses in their net insurance result (Net Insurance Service Results + Net Insurance Finance Income) manage to mitigate the impact through investment income.

As can be seen, the highest insurance result is depicted by Bupa of SAR 351 million and highest investment income is depicted by Tawuniya of SAR 195 million.

14 of 25 companies reported negative insurance result; of these, 6 generated profit. Walaa recorded losses on their investment income.