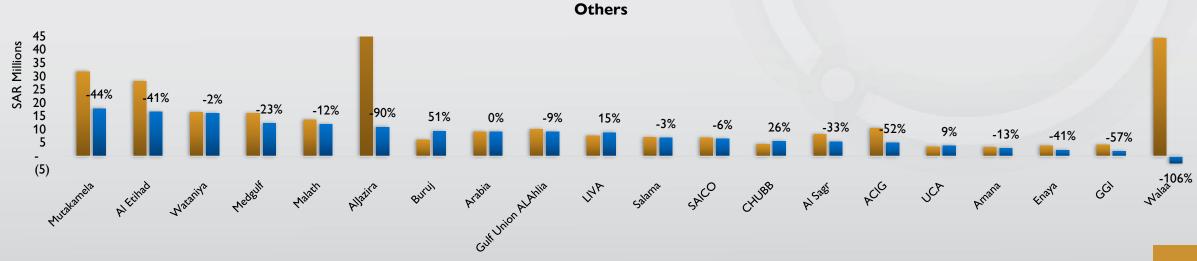

■ Profit Q1 2025

Profit Q1 2024

The cumulative Investment Income of 25 listed companies decreased by 17% from SAR 787 million in Q1 2024 to SAR 652 million in Q1 2025. Tawuniya reported highest Investment Income of SAR 195 million. Bupa reported highest absolute growth in Investment income of SAR 28 million, whereas Buruj reported the highest percentage growth at 51%.

The scale of the "other" graph is capped at I SAR 45 million, as AlJazira's figures from last year were outliers that skewed the view.

Insurance companies that reported losses in their net insurance result (Net Insurance Service Results + Net Insurance Finance Income) manage to mitigate the impact through investment income.

As can be seen, the highest insurance result is depicted by Bupa of SAR 351 million and highest investment income is depicted by Tawuniya of SAR 195 million.

14 of 25 companies reported negative insurance result; of these, 6 generated profit. Walaa recorded losses on their investment income.