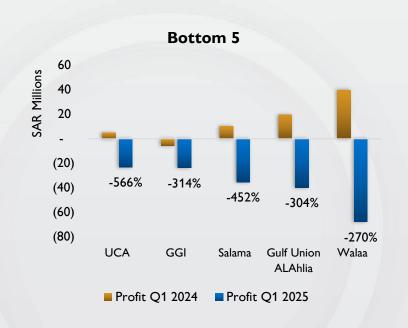

# Profit After Zakat - Listed Companies Trend

The listed companies saw a decline in profits. Profit (after zakat) for the 25 listed companies decreased by 28%, from SAR 887 million in Q1 2024 to SAR 637 billion in Q1 2025.

Only 6 companies have increased profits from last year while the remaining 19 reported a decrease in profits.

Among the top 5, profits surged by 16% to SAR 779 million (Q1 2024: SAR 673 billion). Meanwhile, the remaining companies saw a 167% decrease, totaling negative SAR 142 million (Q1 2024: SAR 213 million). 8 companies reported Net Loss in Q1 2025 as compared to 3 companies in Q1 2024.