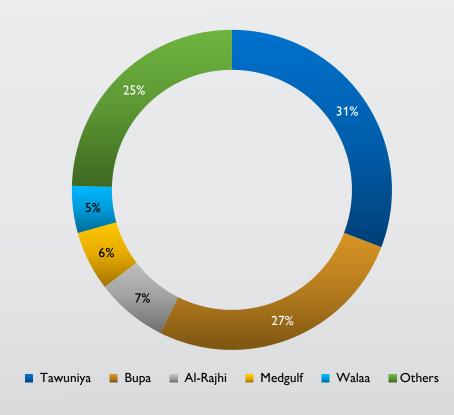

# Insurance Revenue - Listed Companies

Insurance Revenue for the 25 listed companies analyzed grew by 6% to SAR 17 billion in Q1 2025 as compared to SAR 16 billion in previous year. Insurance Revenue can be thought of being analogous to Earned Premiums. However, one critical difference is that Insurance Revenue is net of any Expected Credit Losses (similar to Provision for Doubtful Debts).

Among the top five companies, Insurance Revenue jumped by 7%, growing from SAR 12 billion in Q1 2024 to SAR 13 billion in Q1 2025.

Meanwhile, the other companies recorded a 2% increase, with Insurance Revenue rising from SAR 4.0 billion in Q1 2024 to SAR 4.1 billion in Q1 2025.