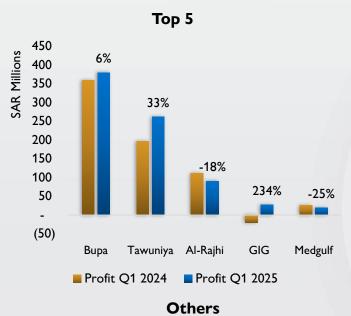

Only 6 companies have increased profits from last year while the remaining 19 reported a decrease in profits.

Among the top 5, profits surged by 16% to SAR 779 million (Q1 2024: SAR 673 billion). Meanwhile, the remaining companies saw a 167% decrease, totaling negative SAR 142 million (Q1 2024: SAR 213 million). 8 companies reported Net Loss in Q1 2025 as compared to 3 companies in Q1 2024.