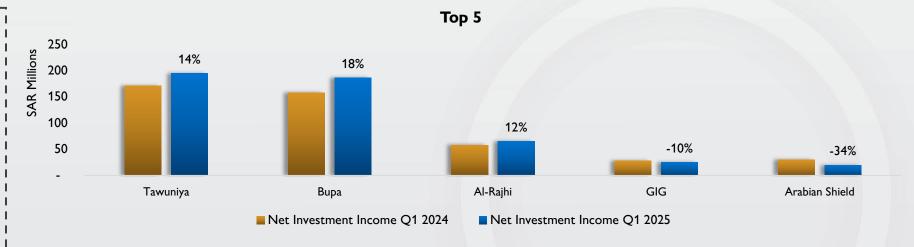

■ Profit Q1 2025

Profit Q1 2024

The cumulative Investment Income of 25 listed companies decreased by 17% from SAR 787 million in Q1 2024 to SAR 652 million in Q1 2025. Tawuniya reported highest Investment Income of SAR 195 million. Bupa reported highest absolute growth in Investment income of SAR 28 million, whereas Buruj reported the highest percentage growth at 51%.

As can be seen, the highest insurance result is depicted by Bupa of SAR 351 million and highest investment income is depicted by Tawuniya of SAR 195 million.

14 of 25 companies reported negative insurance result; of these, 6 generated profit. Walaa recorded losses on their investment income.