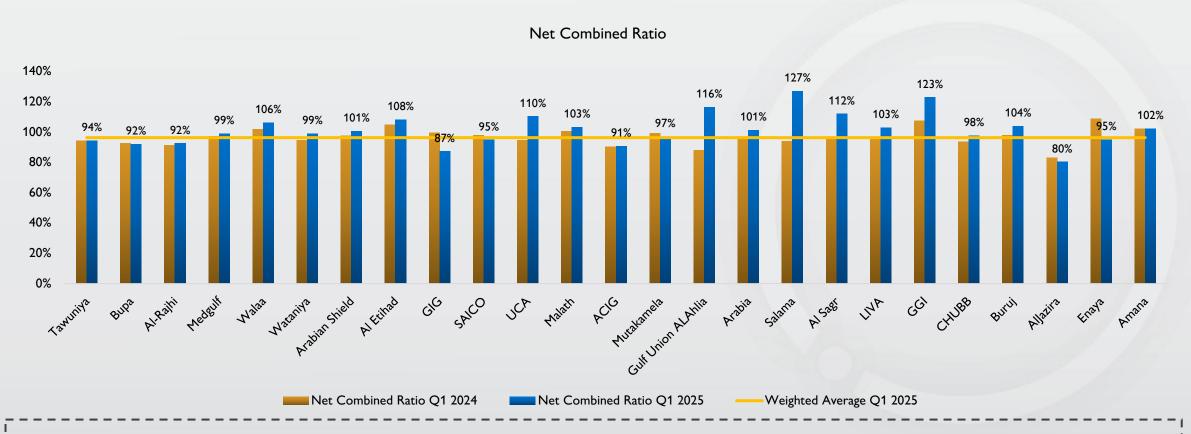

Opportunities to improve insurance-related income strategies are present in the market, urging companies to focus on income from insurance services as their primary profit source.

I The weighted average net combined ratio stood at 96%, with Salama bearing the highest net combined ratio of about 127%. The lowest net combined ratio was reported by Aljazira at 80%.

• Net Combined ratio is computed as Net insurance Service Expenses + RI Results over Insurance Revenue.

|                                       | Q1 2024 Q1 2025 |             | Variance    |  |
|---------------------------------------|-----------------|-------------|-------------|--|
|                                       | SAR Billion     | SAR Billion | SAR Billion |  |
| Insurance Result                      | 0.49            | 0.51        | 0.01        |  |
| Investment Income                     | 0.79            | 0.65        | (0.14)      |  |
| Net Other Expenses Including<br>Zakat | (0.39)          | (0.52)      | (0.13)      |  |
| Profit After Zakat                    | 0.89            | 0.64        | (0.25)      |  |