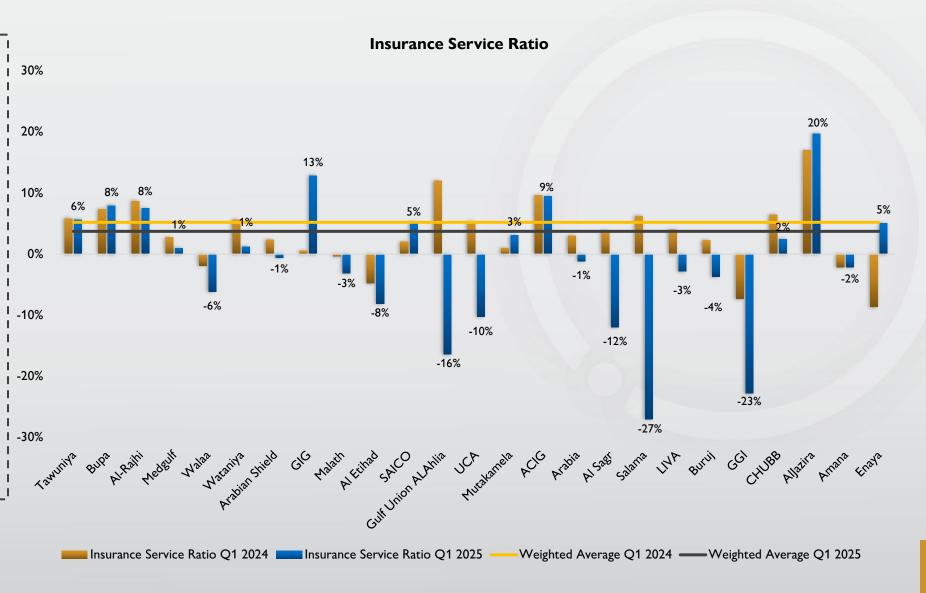

# Insurance Service Ratio – Listed Companies

The Insurance Service Ratio for the listed companies in Q1 2025 has decreased from 5% in Q1 2024 to 4% in Q1 2025. Notably, AlJazira displayed the highest ratio at 20% (Q1 2024: 17%), while Salama recorded the lowest ratio at -27% (Q1 2024: 6%).

The calculation of the Insurance
Service Ratio (Insurance Service
Results / Insurance Revenue) finds
similarity with the concept of 100%
minus the Combined Ratio as per
IFRS4. However, a crucial
distinction lies in the focus on Net
Results and the comparison with a
value akin to Gross Earned
Premium.

In the context of IFRS4, Insurance
Service Results can be perceived as I -30%
Underwriting Profits after
accounting for expenses.