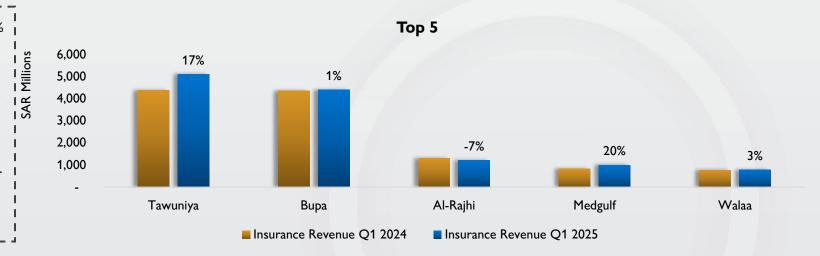

# Insurance Revenue - Listed Companies

Insurance Revenue for the 25 listed companies analyzed grew by 6% to SAR 17 billion in Q1 2025 as compared to SAR 16 billion in previous year. Insurance Revenue can be thought of being analogous to Earned Premiums. However, one critical difference is that Insurance Revenue is net of any Expected Credit Losses (similar to Provision for Doubtful Debts).

Among the top five companies, Insurance Revenue jumped by 7%, growing from SAR 12 billion in Q1 2024 to SAR 13 billion in Q1 2025.

Meanwhile, the other companies recorded a 2% increase, with Insurance Revenue rising from SAR 4.0 billion in Q1 2024 to SAR 4.1 billion in Q1 2025.