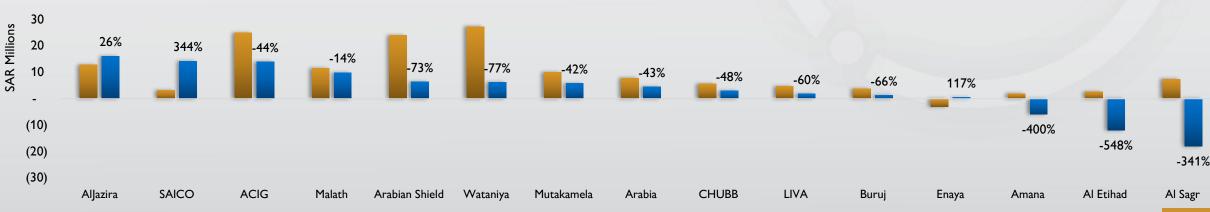

Only 6 companies have increased profits from last year while the remaining 19 reported a decrease in profits.

Among the top 5, profits surged by 16% to SAR 779 million (Q1 2024: SAR 673 billion). Meanwhile, the remaining companies saw a 167% decrease, totaling negative SAR 142 million (Q1 2024: SAR 213 million). 8 companies reported Net Loss in Q1 2025 as compared to 3 companies in Q1 2024.

The KSA insurance industry's profitability (after-zakat & tax) declined 28% in the first 3 months of 2025, from SAR 0.9 billion in Q1 2024 to SAR 0.6 billion in Q1 2025. Performance was mixed. The top 3 insurers, BUPA, Tawuniya, and Al Rajhi, saw profit gains of 6%, 33%, and -18%, respectively, totaling SAR 0.7 billion. Meanwhile, 19 firms reported a profit drop averaging -119%, totaling SAR 401 million. While GIG, SAICO, and Enaya posted notable profit gains, many others faced significant declines.

Excluding the Top 3 companies, the industry recorded a loss of SAR 96 million, down from SAR 219 million in Q1 2024, reflecting a 144% drop. Based on recent history in this market, with results such as these price rises often follow.