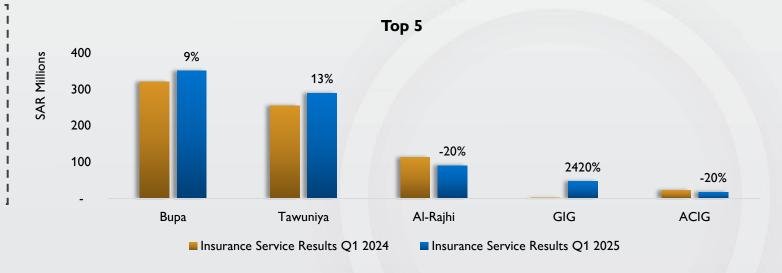

# Insurance Service Results - Listed Companies

In Q1 2025, the Insurance Service Results for the 25 listed companies increased in comparison to last year, from SAR 0.8 billion in Q1 2025, from SAR 0.6 billion in Q1 2024. Among the top 5 companies by Insurance Service Results, there was a growth of 12%, surging from SAR 0.7 billion to SAR 0.8 billion between the two periods. Conversely, the remaining companies encountered a decrease of 274% from SAR 0.1 billion to negative SAR 0.2 billion. Notably, GIG achieved the highest absolute growth of SAR 45 million, while Gulf Union ALAhlia observed the highest absolute decline of SAR 61 million.