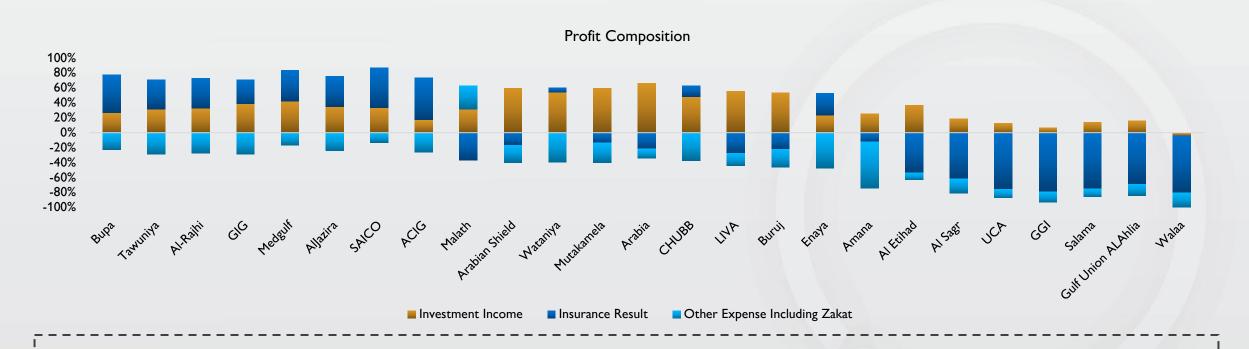

■ Profit Q1 2025

Profit Q1 2024

The cumulative Investment Income of 25 listed companies decreased by 17% from SAR 787 million in Q1 2024 to SAR 652 million in Q1 2025. Tawuniya reported highest Investment Income of SAR 195 million. Bupa reported highest absolute growth in Investment income of SAR 28 million, whereas Buruj reported the highest percentage growth at 51%.

The scale of the "other" graph is capped at I SAR 45 million, as AlJazira's figures from last year were outliers that skewed the view.

Insurance companies that reported losses in their net insurance result (Net Insurance Service Results + Net Insurance Finance Income) manage to mitigate the impact through investment income.

As can be seen, the highest insurance result is depicted by Bupa of SAR 351 million and highest investment income is depicted by Tawuniya of SAR 195 million.

14 of 25 companies reported negative insurance result; of these, 6 generated profit. Walaa recorded losses on their investment income.

Opportunities to improve insurance-related income strategies are present in the market, urging companies to focus on income from insurance services as their primary profit source.

I The weighted average net combined ratio stood at 96%, with Salama bearing the highest net combined ratio of about 127%. The lowest net combined ratio was reported by Aljazira at 80%.

• Net Combined ratio is computed as Net insurance Service Expenses + RI Results over Insurance Revenue.

|                                       | Q1 2024 Q1 2025 |             | Variance    |  |
|---------------------------------------|-----------------|-------------|-------------|--|
|                                       | SAR Billion     | SAR Billion | SAR Billion |  |
| Insurance Result                      | 0.49            | 0.51        | 0.01        |  |
| Investment Income                     | 0.79            | 0.65        | (0.14)      |  |
| Net Other Expenses Including<br>Zakat | (0.39)          | (0.52)      | (0.13)      |  |
| Profit After Zakat                    | 0.89            | 0.64        | (0.25)      |  |