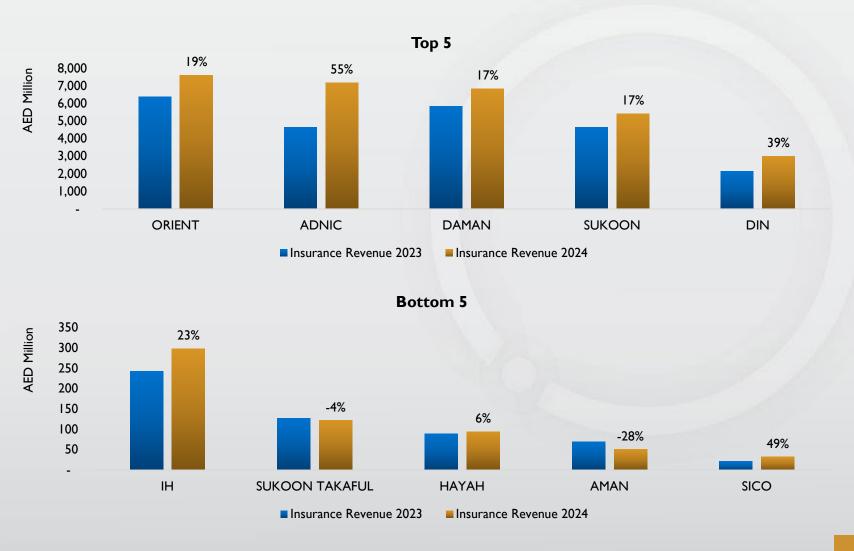

#### **Insurance Revenue 2024**

Growth: 21%

2024: AED **2.6** billion Net

2023: AED 2.1 billion

Growth: 20%

2024: 11% **Return on Equity** 

**Profit** 

2023: 10%

Highest Insurance Revenue Growth

= TAKAFUL-EM: 84%

Lowest Insurance Revenue Growth

= AMAN: -28%

**Weighted Average ROE** = 11%

Lowest ROE = IH: -105%

The Return on Equity is calculated as a ratio of rolling 12 months net profit (before tax) to total of shareholder's equity at the beginning of the period 2024.