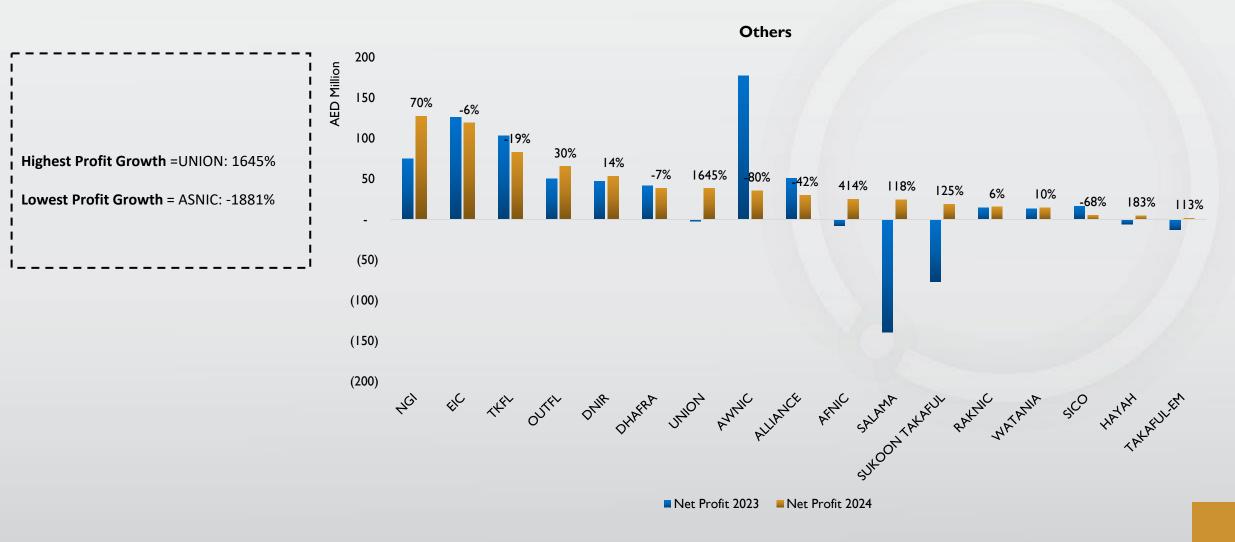

Highest Insurance Revenue Growth

= TAKAFUL-EM: 84%

Lowest Insurance Revenue Growth

= AMAN: -28%

**Weighted Average ROE** = 11%

Lowest ROE = IH: -105%

The Return on Equity is calculated as a ratio of rolling 12 months net profit (before tax) to total of shareholder's equity at the beginning of the period 2024.