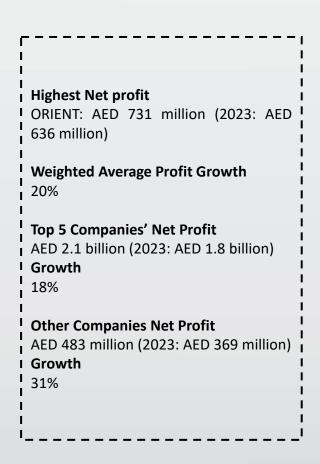

The industry's reliance on reinsurance, often seen as a drag on local profitability, played a stabilizing role this year, preventing deeper financial shocks. Investment gains from a buoyant property market further bolstered overall results. As a result, net profit climbed 20% to AED 2.6 billion, with 17 out of 27 insurers posting higher earnings than the previous year.