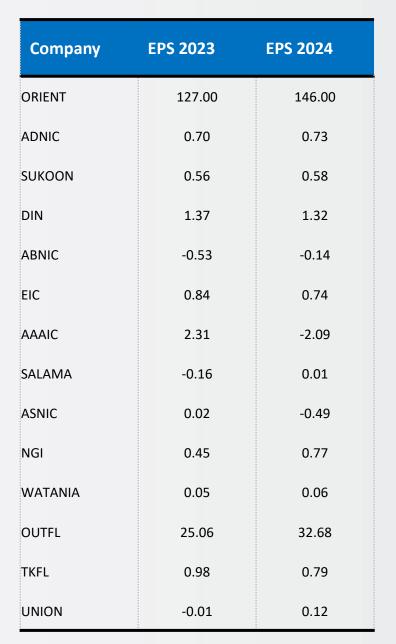

Our Competitive Edge

- Improving Workplace Productivity
- Increasing Value Through People
- Inspiring Partnerships

#### Our Service Offerings

- Strategic HR Consulting
- Digital HR Solutions
- Talent Acquisition Services
- Training Solutions





#### 2024 Highlights

#### **Insurance Revenue 2024**





Growth: 21%

2024: AED **2.6** billion Net

2023: AED 2.1 billion

Growth: 20%

2024: 11% **Return on Equity** 

**Profit** 

2023: 10%













Highest Insurance Revenue Growth

= TAKAFUL-EM: 84%

Lowest Insurance Revenue Growth

= AMAN: -28%























**Weighted Average ROE** = 11%

Lowest ROE = IH: -105%

The Return on Equity is calculated as a ratio of rolling 12 months net profit (before tax) to total of shareholder's equity at the beginning of the period 2024.





| Company        | EPS 2023 | EPS 2024 |
|----------------|----------|----------|
| RAKNIC         | 0.12     | 0.13     |
| DNIR           | 0.41     | 0.46     |
| AFNIC          | -5.99    | 18.80    |
| TAKAFUL-EM     | -0.08    | 0.70     |
| AWNIC          | 0.86     | 0.17     |
| DHAFRA         | 0.41     | 0.38     |
| ALLIANCE       | 51.06    | 29.80    |
| lH             | -0.35    | -0.17    |
| SUKOON TAKAFUL | -0.50    | 0.12     |
| НАҮАН          | -0.03    | 0.02     |
| AMAN           | 0.14     | -0.08    |
| SICO           | 0.04     | 0.11     |



### Earning Per Share

#### Conclusion: A Year of Resilience and Transformation

2024 proved to be a pivotal year for the UAE insurance industry, showcasing its resilience in the face of unprecedented weather-related loss