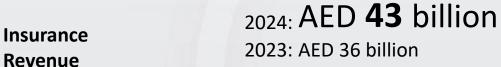

#### Conclusion: A Year of Resilience and Transformation

2024 proved to be a pivotal year for the UAE insurance industry, showcasing its resilience in the face of unprecedented weather-related losses. Despite early concerns about record claims, the sector not only stabilized but thrived, with insurance revenue surging by 21% to AED 43.4 billion. This growth was fueled by rising premium rates in motor and medical lines, the expansion of industry pools, and the introduction of new products—particularly in the Northern Emirates.