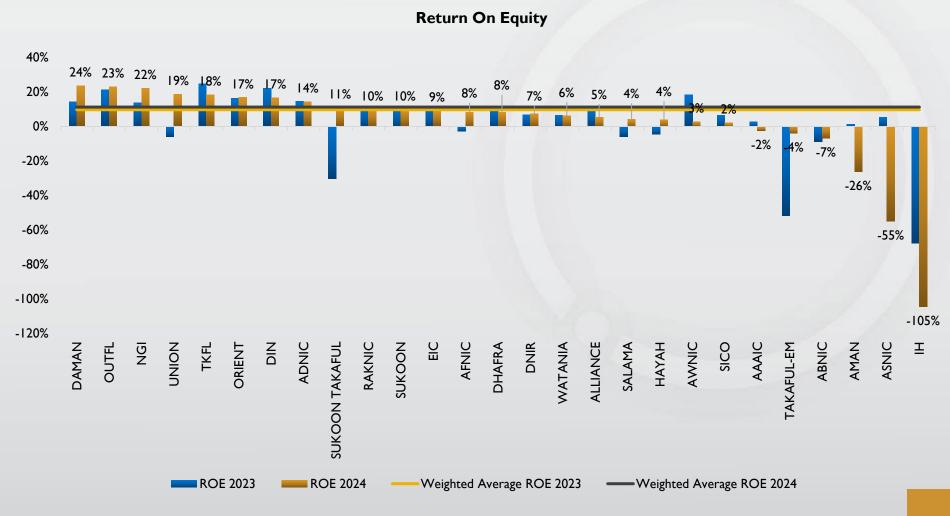

#### **Insurance Revenue 2024**

Growth: 21%

2024: AED **2.6** billion Net

2023: AED 2.1 billion

Growth: 20%

2024: 11% **Return on Equity** 

**Profit** 

2023: 10%

Highest Insurance Revenue Growth

= TAKAFUL-EM: 84%

Lowest Insurance Revenue Growth

= AMAN: -28%

**Weighted Average ROE** = 11%

Lowest ROE = IH: -105%

The Return on Equity is calculated as a ratio of rolling 12 months net profit (before tax) to total of shareholder's equity at the beginning of the period 2024.