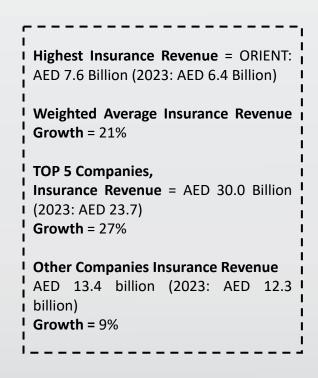

#### **Insurance Revenue 2024**

Growth: 21%

2024: AED **2.6** billion Net

2023: AED 2.1 billion

Growth: 20%

2024: 11% **Return on Equity** 

**Profit** 

2023: 10%

Highest Insurance Revenue Growth

= TAKAFUL-EM: 84%

Lowest Insurance Revenue Growth

= AMAN: -28%

**Weighted Average ROE** = 11%

Lowest ROE = IH: -105%

The Return on Equity is calculated as a ratio of rolling 12 months net profit (before tax) to total of shareholder's equity at the beginning of the period 2024.