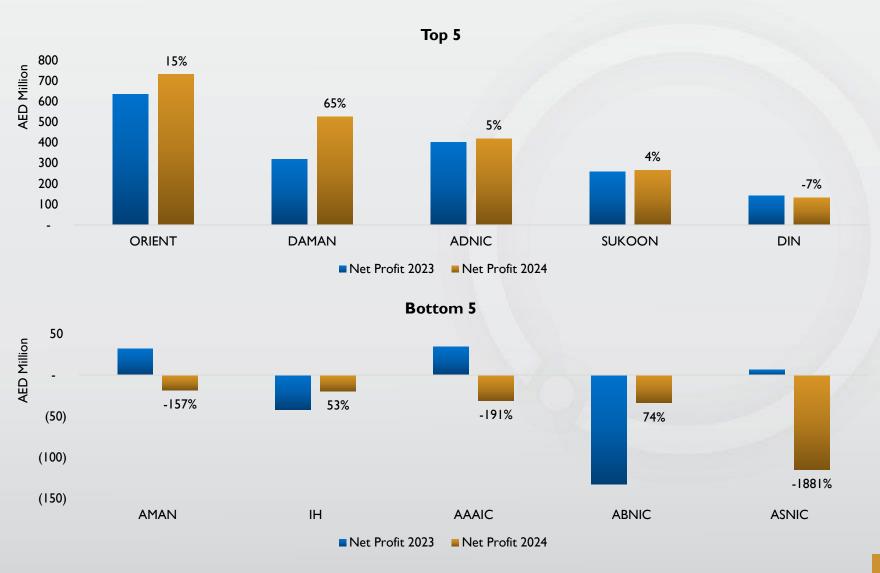

#### **Insurance Revenue 2024**

Growth: 21%

2024: AED **2.6** billion Net

2023: AED 2.1 billion

Growth: 20%

2024: 11% **Return on Equity** 

**Profit** 

2023: 10%

The industry's reliance on reinsurance, often seen as a drag on local profitability, played a stabilizing role this year, preventing deeper financial shocks. Investment gains from a buoyant property market further bolstered overall results. As a result, net profit climbed 20% to AED 2.6 billion, with 17 out of 27 insurers posting higher earnings than the previous year.