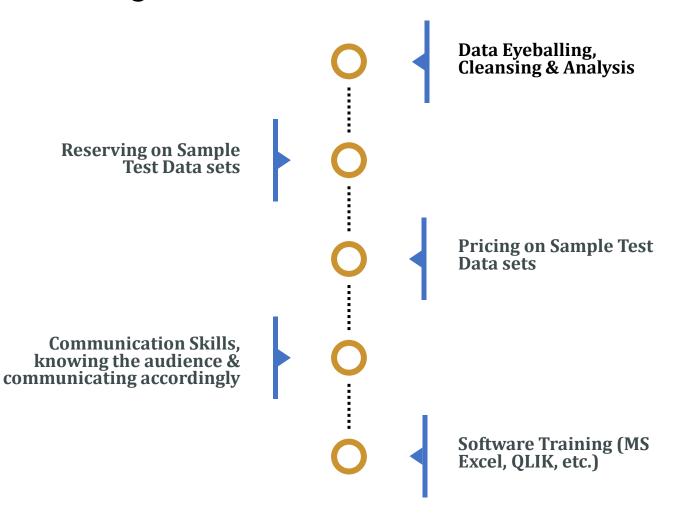

### Strong Emphasis on People Management

At BADRI, we focus a lot of time and attention to training managers to lead, while maintaining a culture of authenticity, transparency, and accessibility.

With a dedicated HR department, all phases of the employee life cycle are adhered to including recruitment of top-notch individuals, and an extensive Onboarding Training Cycle (OTC).

Each batch of new recruits is supervised by one or two Assistant Managers for the duration of their OTC. Meanwhile, internal BADRI resources who are subject matter experts provide hands on trainings on software, big data handling and analytics, and on actuarial concepts such as pricing and reserving.

A major focus is also given on communication skills to ensure that all client handling is done without a glitch.