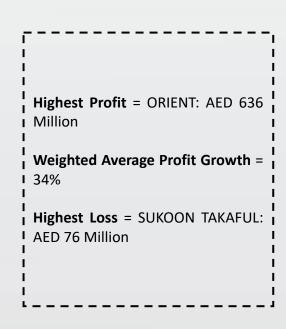

The industry's net profit surged by approximately AED 0.5 billion or 34% year-on-year, reaching AED 1.9 billion, up from AED 1.4 billion. Among the 28 companies, 11 experienced a decline in profits compared to the year 2022. The industry had seen improvements in the motor and medical rates over 2023 and this has reflected in this growth of 34%.