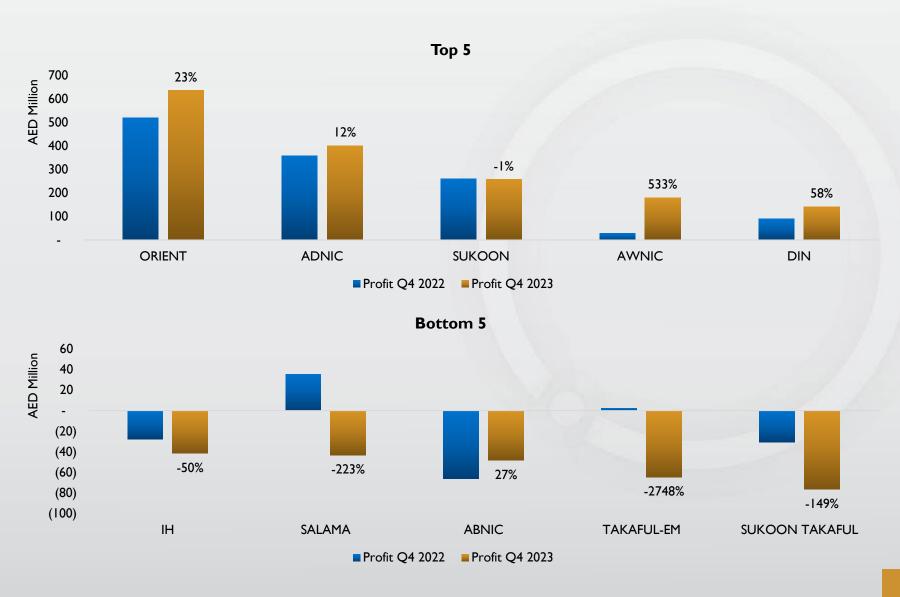

The industry's net profit surged by approximately AED 0.5 billion or 34% year-on-year, reaching AED 1.9 billion, up from AED 1.4 billion. Among the 28 companies, 11 experienced a decline in profits compared to the year 2022. The industry had seen improvements in the motor and medical rates over 2023 and this has reflected in this growth of 34%.