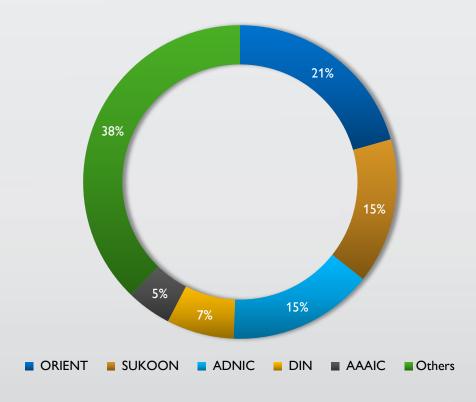

#### **Insurance Revenue Q4 2023**

Highest Insurance Revenue = ORIENT:

AED 6 Billion

Weighted Average Insurance Revenue
Growth = 19%

**TOP 5 Companies, Insurance Revenue** = AED 19 Billion. **Growth** = 22%

Under IFRS 17, Insurance Revenue would be akin to Gross Earned Premium. A key difference is that in IFRS17 (or due to IFRS9) the Expected Credit Losses (ECL) are deducted from the Insurance Revenue.

Due to the limited availability data, gross written contribution of OUTFL is used instead of the insurance revenue.