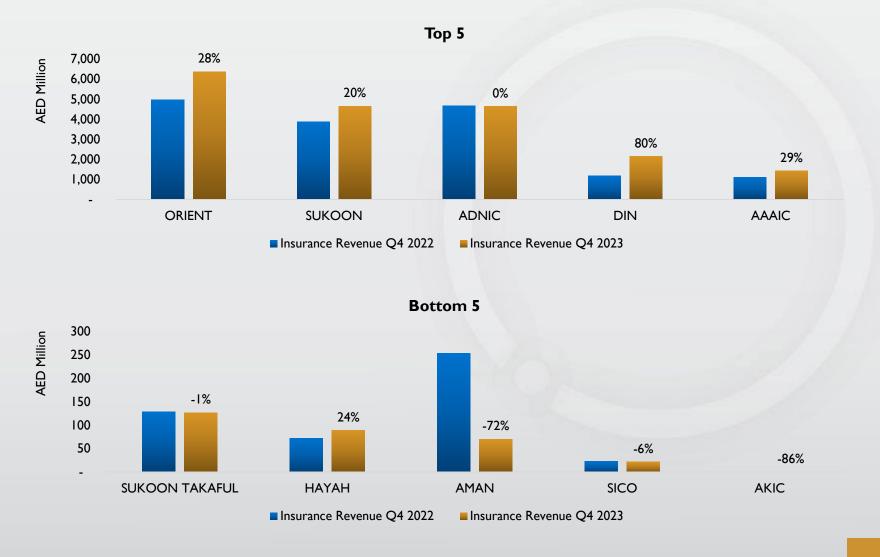

#### **Insurance Revenue Q4 2023**

Highest Insurance Revenue = ORIENT:

AED 6 Billion

Weighted Average Insurance Revenue
Growth = 19%

**TOP 5 Companies, Insurance Revenue** = AED 19 Billion. **Growth** = 22%

Under IFRS 17, Insurance Revenue would be akin to Gross Earned Premium. A key difference is that in IFRS17 (or due to IFRS9) the Expected Credit Losses (ECL) are deducted from the Insurance Revenue.

Due to the limited availability data, gross written contribution of OUTFL is used instead of the insurance revenue.

■ Insurance Revenue Q4 2022

■ Insurance Revenue Q4 2023

| Company | EPS Q4 2022 | EPS Q4 2023 |
|---------|-------------|-------------|
| ORIENT  | 104         | 127         |
| SUKOON  | 0.56        | 0.56        |
| ADNIC   | 0.63        | 0.70        |
| DIN     | 0.85        | 1.37        |
| AAAIC   | 3.95        | 2.31        |
| ABNIC   | -0.27       | -0.18       |
| EIC     | 0.37        | 0.85        |
| SALAMA  | 0.02        | -0.07       |
| WATANIA | -0.20       | 0.05        |
| ASNIC   | -0.21       | 0.04        |
| NGI     | 0.4         | 0.5         |
| OUTFL   | 14.39       | 25.06       |
| TKFL    | 0.66        | 0.98        |
| UNION   | 0.01        | -0.04       |