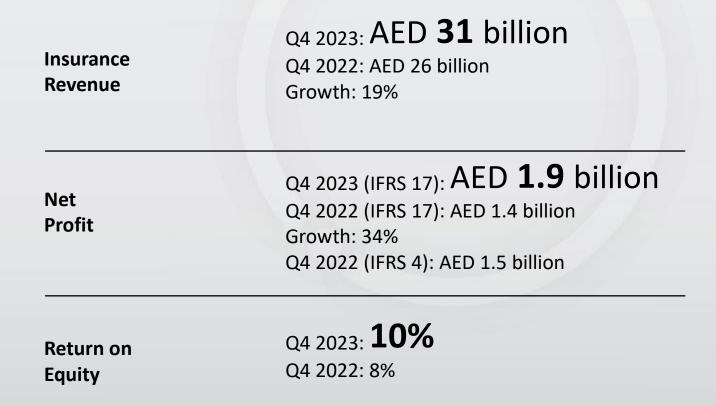

UAE Listed Insurance companies witnessed a 19% surge in their Insurance Revenue, reaching AED 31 billion by year-end, compared to AED 26 billion for YE 2022. Insurance Revenue mirrors Gross Earned Premium but now includes Expected Credit Losses (ECL). The sector is witnessing an uptick in Credit Risk, and we foresee growing industry challenges attributed to the heightened impact of ECL.

The industry's net profit surged by approximately AED 0.5 billion or 34% year-on-year, reaching AED 1.9 billion, up from AED 1.4 billion. Among the 28 companies, 11 experienced a decline in profits compared to the year 2022. The industry had seen improvements in the motor and medical rates over 2023 and this has reflected in this growth of 34%.