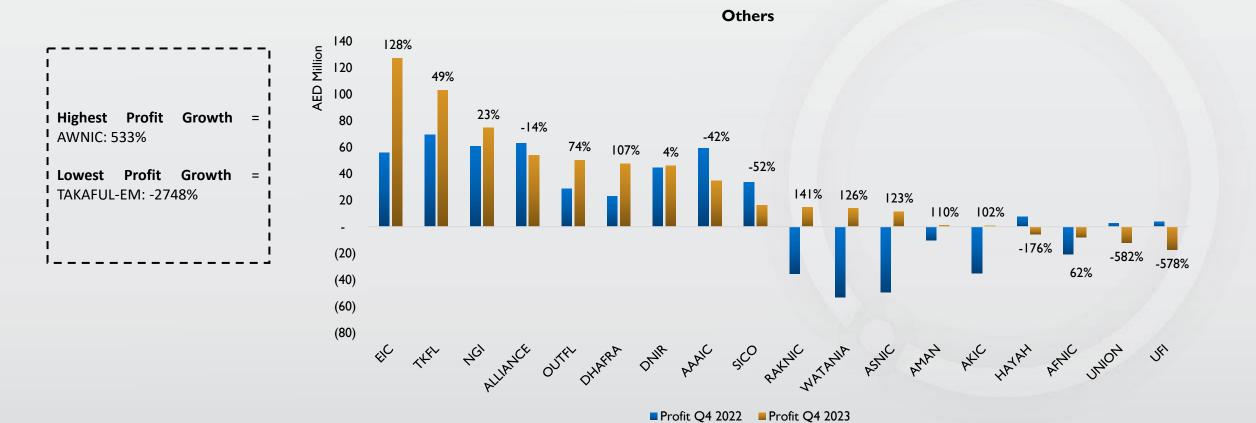

The industry's net profit surged by approximately AED 0.5 billion or 34% year-on-year, reaching AED 1.9 billion, up from AED 1.4 billion. Among the 28 companies, 11 experienced a decline in profits compared to the year 2022. The industry had seen improvements in the motor and medical rates over 2023 and this has reflected in this growth of 34%.