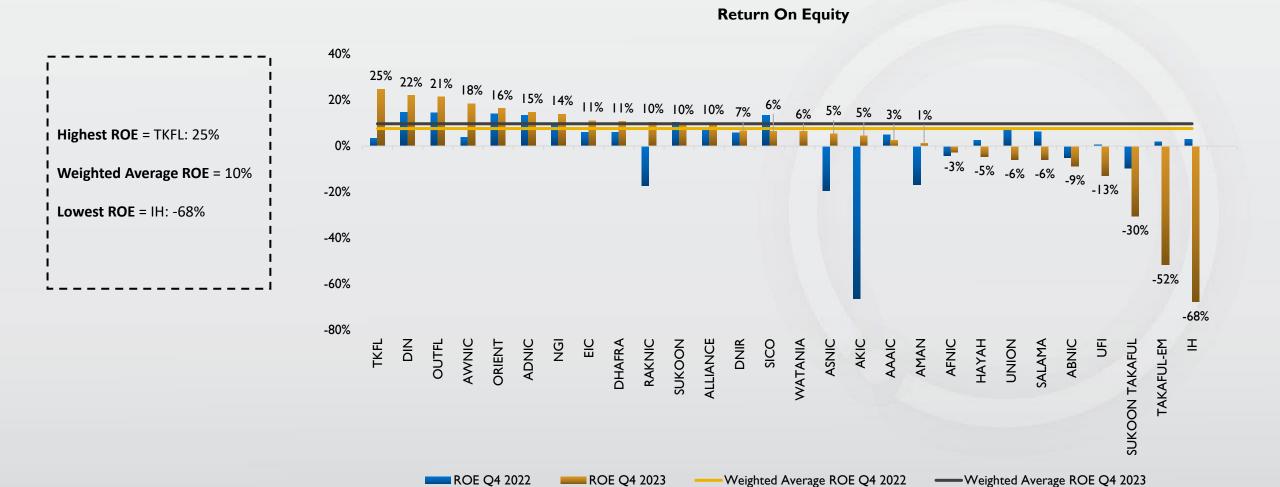

#### **Insurance Revenue Q4 2023**

Highest Insurance Revenue = ORIENT:

AED 6 Billion

Weighted Average Insurance Revenue
Growth = 19%

**TOP 5 Companies, Insurance Revenue** = AED 19 Billion. **Growth** = 22%

Under IFRS 17, Insurance Revenue would be akin to Gross Earned Premium. A key difference is that in IFRS17 (or due to IFRS9) the Expected Credit Losses (ECL) are deducted from the Insurance Revenue.

Due to the limited availability data, gross written contribution of OUTFL is used instead of the insurance revenue.

#### Conclusion

The YE 2023 was the first completed year for companies to be reporting under IFRS 17, which brought about changes including transitioning from presenting Gross Written Premium (GWP) to showcasing Insurance Revenue. The bragging rights companies used to vie for by writing the 'highest' premium volumes are no more the focal point.

UAE Listed Insurance companies witnessed a 19% surge in their Insurance Revenue, reaching AED 31 billion by year-end, compared to AED 26 billion for YE 2022. Insurance Revenue mirrors Gross Earned Premium but now includes Expected Credit Losses (ECL). The sector is witnessing an uptick in Credit Risk, and we foresee growing industry challenges attributed to the heightened impact of ECL.

The industry's net profit surged by approximately AED 0.5 billion or 34% year-on-year, reaching AED 1.9 billion, up from AED 1.4 billion. Among the 28 companies, 11 experienced a decline in profits compared to the year 2022. The industry had seen improvements in the motor and medical rates over 2023 and this has reflected in this growth of 34%.