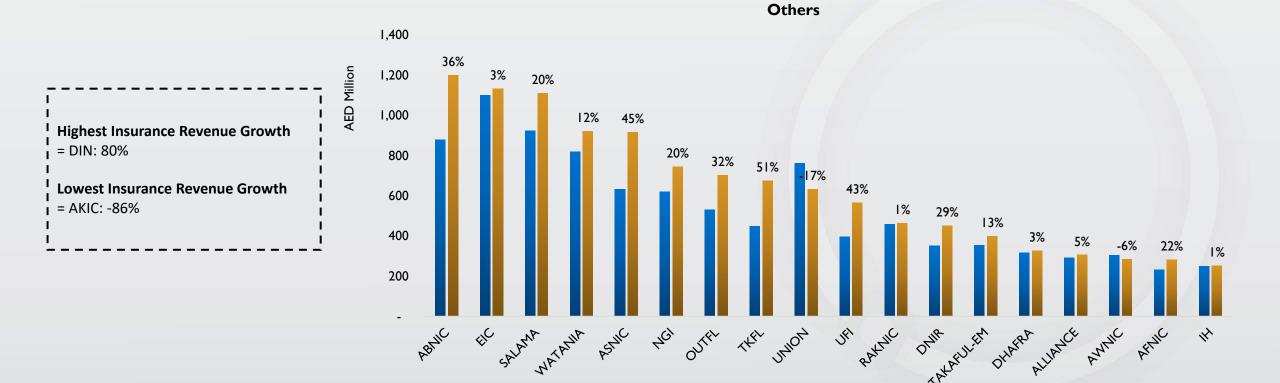

#### **Insurance Revenue Q4 2023**

Highest Insurance Revenue = ORIENT:

AED 6 Billion

Weighted Average Insurance Revenue
Growth = 19%

**TOP 5 Companies, Insurance Revenue** = AED 19 Billion. **Growth** = 22%

Under IFRS 17, Insurance Revenue would be akin to Gross Earned Premium. A key difference is that in IFRS17 (or due to IFRS9) the Expected Credit Losses (ECL) are deducted from the Insurance Revenue.

Due to the limited availability data, gross written contribution of OUTFL is used instead of the insurance revenue.

| Company           | EPS Q4 2022 | EPS Q4 2023 |
|-------------------|-------------|-------------|
| UFI               | 0.03        | -0.11       |
| RAKNIC            | -0.29       | 0.12        |
| DNIR              | 0.38        | 0.40        |
| TAKAFUL-EM        | 0.016       | -0.41       |
| DHAFRA            | 0.34        | 0.47        |
| ALLIANCE          | 62.97       | 53.9        |
| AWNIC             | 0.14        | 0.87        |
| AFNIC             | -15.71      | -5.99       |
| IH                | -0.23       | -0.35       |
| SUKOON<br>TAKAFUL | -0.20       | -0.50       |
| НАҮАН             | 3.71        | -2.81       |
| AMAN              | -0.05       | 0.01        |
| SICO              | 0.22        | 0.11        |
| AKIC              | 0.35        | 0.01        |