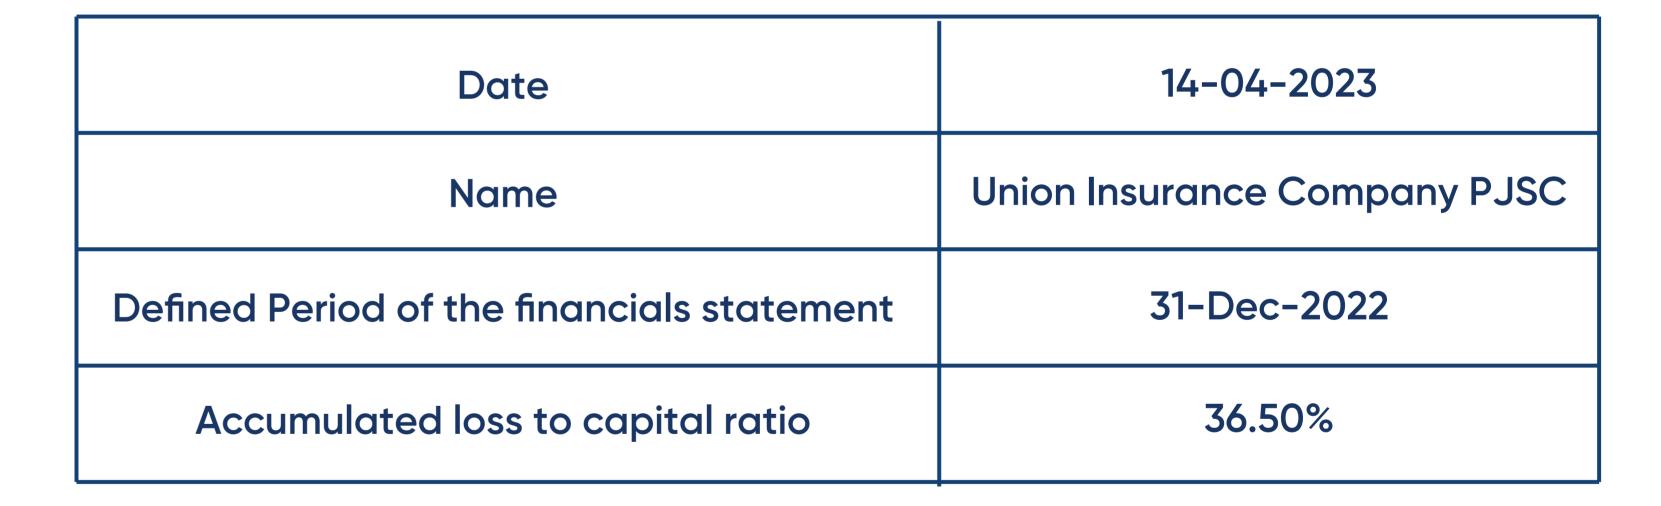

. | 3.45% | 1.9                           | 39.7                           |
| Walaa c Lla                                                          | Walaa Cooperative<br>Insurance Co.  | 6.90% | 5.1                           | 79.4                           |
| الوطنيــة للتـــأميـن<br>Wataniya Insurance                          | Wataniya Insurance Co.              | 3.45% | 1.9                           | 39.7                           |













# UAE STOCK NEWS





#### [ 18/04/2023 ]

Dubai National Insurance & Reinsurance PSC (DNIR), approved the distribution of a cash dividend of 10 percent (10 fils per share) amounting to AED 11.55 million, for the financial year ended 31 December 2022



24/04/2023

**Union Insurance Company** 

## **Detailed Analysis of Accumulated Loss**



**Sukoon Insurance** 

# 14/04/2023

 Sukoon Insurance (formerly Oman Insurance) Company) has obtained approvals from the Central Bank of UAE and Securities and Commodities Authority (SCA) to proceed with the proposed acquisition of the majority of the shares of Arabian Scandinavian Insurance Company (ASCANA).













# STOCK NEWS



## Financial Results for the Period Ending on 31–12–2022

**AED** in Million

| Logo                                                                                         | Company                                  | GWP<br>Current Period | GWP Similar Period<br>for Previous Year | %Change | Net Profit<br>Current Period | Net Profit Similar Period<br>for Previous Year | %Change |
|------------------------------------------------------------------------