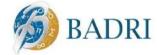

#### Profit (Before Tax) for the period 2015 – Listed Companies

### Profit for the period – Listed Companies

- Total loss generated for the year 2015 amounted to AED 9.7 million compared to the profit of the corresponding period of 2014 of AED 797.1 million which shows a reduction of 101%. A large component of this reduction is due to ADNIC and without ADNIC the profit went from AED 1,077 million to AED 325 million or a reduction of 69%.
- As at Sep 30, 2015, the profit amounted to AED 215 million which means that overall the listed companies made a loss in the 4<sup>th</sup> quarter.
- All companies have to be compliant with the Financial regulations with regards to reserving by year end 2016. Therefore we expect many companies to increase their reserves this year and this strain on profitability will continue.
- ORIENT booked the highest profit of AED 279 million as compared to AED 258 million as at Dec 31, 2014.
   ADNIC booked the highest loss of AED 335 million as compared to a loss of AED 280 million as at Dec 31, 2014.
- The highest growth in profit, from Dec 31, 2014, was shown by AMAN with an increase of 341% i.e. from a profit of **AED 0.5 Million** to a profit of **AED 2.2 million**.
- The highest growth in loss, from Dec 31, 2014, was shown by GCIC with a decrease in profit of 3800% i.e. from a profit of AED 40 thousand to a loss of AED 15 million.