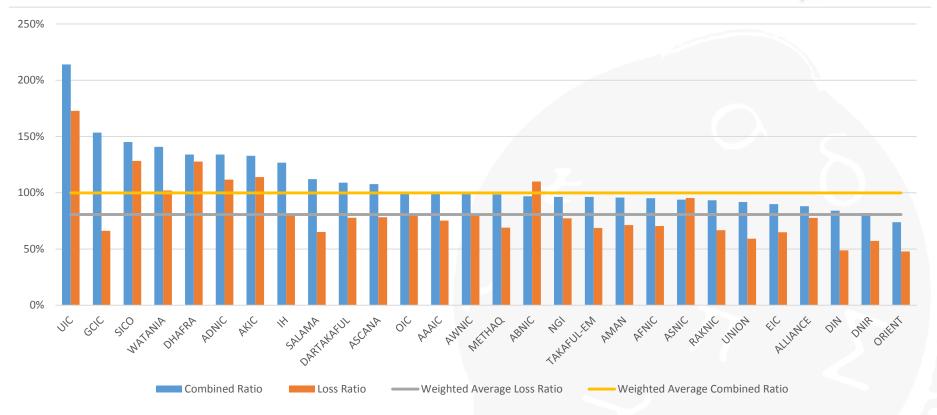

#### Profit (Before Tax) for the period 2015 – Combined

| Branch                                                                                          | <b>Gross Premium</b> | Profit |               | Branch                 | Gross Premium | Profit   |               |
|-------------------------------------------------------------------------------------------------|----------------------|--------|---------------|------------------------|---------------|----------|---------------|
| OIC                                                                                             | 1                    | 4      | 1             | DIN                    | 22            | 10       | <b>1</b>      |
| Metlife                                                                                         | 2                    | 2      | $\Rightarrow$ | DHAFRA                 | 23            | 40       | •             |
| ORIENT                                                                                          | 3                    | 1      | 1             | AWNIC                  | 24            | 19       | Î             |
| ADNIC                                                                                           | 4                    | 44     | Ţ             | ALLIANCE               | 25            | 6        | <b>1</b>      |
| AXA                                                                                             | 5                    | 5      | <b>⇒</b>      | TKFL                   | 26            | 7        | •             |
| LIC                                                                                             | 6                    | 14     | Ţ.            | Zurich                 | 27            | 24       | •             |
| EIC                                                                                             | 7                    | 3      | •             | METHAQ<br>DNIR         | 28<br>29      | 26<br>8  | <b>1</b>      |
| SALAMA                                                                                          | 8                    | 42     | Ţ             | WATANIA                | 30            | 38       | •             |
| RSA                                                                                             | 9                    | 9      | <b>⇒</b>      | DARTAKAFUL             | 31            | 33       | Ť.            |
| QIC                                                                                             | 10                   | 11     | 1             | AFNIC                  | 32            | 22       | •             |
| UNION                                                                                           | 11                   | 32     | 1             | AKIC                   | 33            | 39       | 1             |
| AAAIC                                                                                           | 12                   | 18     | 1             | Zurich Life            | 34            | 20       | •             |
| ABNIC                                                                                           | 13                   | 12     | 1             | IH                     | 35            | 35       | $\Rightarrow$ |
| SAICO                                                                                           | 14                   | 15     | 1             | Adamjee                | 36            | 29       | 1             |
| American Home                                                                                   | 15                   | 13     | 1             | UIC                    | 37            | 41       | <b>1</b>      |
| NGI                                                                                             | 16                   | 16     | $\Rightarrow$ | Oriental               | 38            | 31       | <b>1</b>      |
| NLGIC                                                                                           | 17                   | 27     | 1             | ASCANA                 | 39            | 23       | <b>1</b>      |
| AMAN                                                                                            | 18                   | 30     | Ů.            | Iran Insurance<br>SICO | 40<br>41      | 37<br>34 | <b>1</b>      |
| RAKNIC                                                                                          | 19                   | 17     | 1             | TMNF                   | 42            | 21       | •             |
| TAKAFUL-EM                                                                                      | 20                   | 25     | Ţ             | GCIC                   | 43            | 36       | •             |
| ASNIC                                                                                           | 21                   | 43     | 1             | MSI                    | 44            | 28       | •             |
| Of the top 10 companies by Premium volume, 6 have a lower rank when benchmarked on the basis of |                      |        |               |                        |               |          |               |

Indic

Company/

Ranking

Company/

Ranking

Indic

Of the top 10 companies by Premium volume, 6 have a lower rank when benchmarked on the basis of profitability. ADNIC and SALAMA especially would languish right at the bottom of that stack. On the flip side, Orient and EIC seem to have built up large and profitable books of business, while MNC branches Metlife and AXA also have high volume/profitable business.

#### Profit Before and After Investment Income – Listed Companies

18

#### Profit Composition Before and After Investment Income – Listed Companies