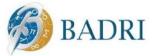

#### Profit (Before Tax) for the period 2015 – Listed Companies

### Profit for the period – Listed Companies

- Total loss generated for the year 2015 amounted to AED 9.7 million compared to the profit of the corresponding period of 2014 of AED 797.1 million which shows a reduction of 101%. A large component of this reduction is due to ADNIC and without ADNIC the profit went from AED 1,077 million to AED 325 million or a reduction of 69%.
- As at Sep 30, 2015, the profit amounted to AED 215 million which means that overall the listed companies made a loss in the 4<sup>th</sup> quarter.
- All companies have to be compliant with the Financial regulations with regards to reserving by year end 2016. Therefore we expect many companies to increase their reserves this year and this strain on profitability will continue.
- ORIENT booked the highest profit of AED 279 million as compared to AED 258 million as at Dec 31, 2014.
   ADNIC booked the highest loss of AED 335 million as compared to a loss of AED 280 million as at Dec 31, 2014.
- The highest growth in profit, from Dec 31, 2014, was shown by AMAN with an increase of 341% i.e. from a profit of **AED 0.5 Million** to a profit of **AED 2.2 million**.
- The highest growth in loss, from Dec 31, 2014, was shown by GCIC with a decrease in profit of 3800% i.e. from a profit of AED 40 thousand to a loss of AED 15 million.

#### Profit for the period 2015 – Branches

 Total profit generated by the Foreign Branches for the year 2015 amounted to AED 374 million compared to the profit of the corresponding period of 2014 of AED 237 million which shows a growth of 58%.