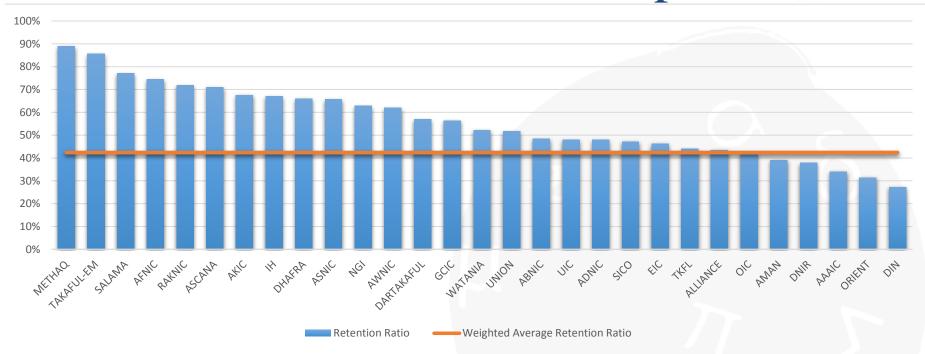

# Retention Ratio – Listed Companies BADRI

- The highest retention ratio for the year 2015 of **89%** is reflected by METHAQ, whereas the lowest retention ratio of **27%** is reflected by DIN.
- The weighted average retention ratio for listed companies was at 42%.
- The retention ratios have been calculated as a ratio of net written premium to gross written premium.