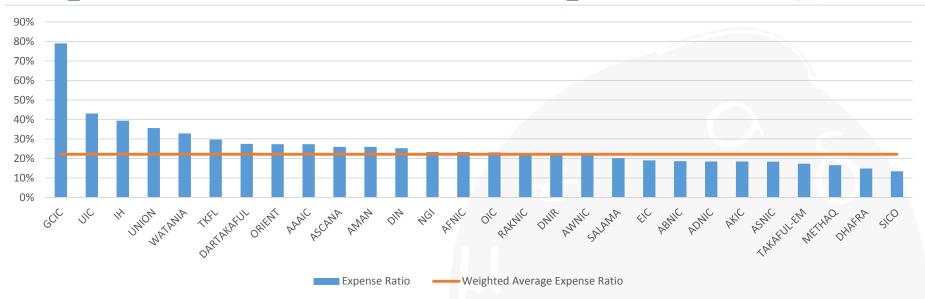

is of TMNF and Zurich Life at 65%.
- For AXA, the information collected did not reflect Net Earned Premium. Therefore, we've used Net Written Premium instead of Net Earned Premium for AXA.
- For Takaful companies we have consolidated the Policyholders and Shareholders P&L for comparative purposes.
- Loss Ratio is Net Incurred Claims / Net Earned Premium and Combined Ratio is (Net Incurred Claims + Net Commission + Expenses) / Net Earned Premium.

23

## Loss and Combined Ratios – Combined





- Weighted Average loss ratio for all companies analyzed was **70**% and weighed average combined ratio was **84%**.
- The highest combined ratio for the year 2015 of 214% is reflected by UIC and the lowest combined ratio is of TMNF and Zurich Life at 65%.

24

## Expense Ratio – Listed Companies





- The highest expense ratio for the year 2015 of **89%** is reflected by GCIC, whereas the lowest expense ratio of **13%** is reflected by SICO.
- Weighted Average expense ratio was at 22%.
- GCIC expense ratio is 89% which is pretty anomalous, it is due to the fact that there is a 50% reduction in their written premium as compared to year 2014, however their admin and other expenses remain same.
- The expense ratios have been calculated as a ratio of general and admin expenses to net earned premium. For Takaful companies we have used the same for comparative purposes and ignored the wakala fees (as wakala fees is a positive in one account and a negative in the other).

# Expense Ratio – Branches





- The highest expense ratio for the year 2015 of **82%** is reflected by LIC, whereas t