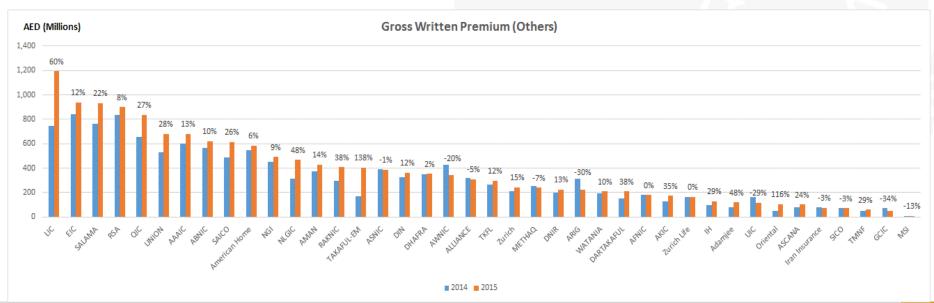

#### Gross Written Premium – Listed Companies

- Total premiums written, by the listed insurance companies, for the year 2015 amounted to **AED 17.1 billion**, as compared to the premium written in the corresponding period of 2014 of **AED 15.9 billion** which shows a growth of **7.5**%.
- The top 5 companies had a combined premium of AED 9.7 billion for the year 2015 as compared to AED 9.3 billion for 2014 and their market share has gone down marginally from 58.3% to 56.5%.
- The highest growth was shown by TAKAFUL-EM with an increase of 138% for the year of 2015 in comparison to the year 2014.
- The highest decline was shown by GCIC with a decrease of 34% i.e. from AED 72.3 million for the year 2014 to AED 47.4 million for the year 2015.

#### Gross Written Premium – Combined

- Total premiums written for all insurance companies and branches, for the year 2015 amounted to **AED 26.4 billion**, as compared to the premium written in the corresponding period of 2014 of **AED 24.5 billion** which shows a growth of **7.7%**.
- The top 5 companies had a combined premium of AED 11.7 billion for the year 2015 as compared to AED 12.0 billion for 2014 and their market share has gone down marginally from 48% to 44%.
  - As seen from the graph, out of the top 5 companies, 2 are branches and out of the top 10, 5 are branches. This clearly reflects that foreign branches have a significant presence in the UAE insurance market.