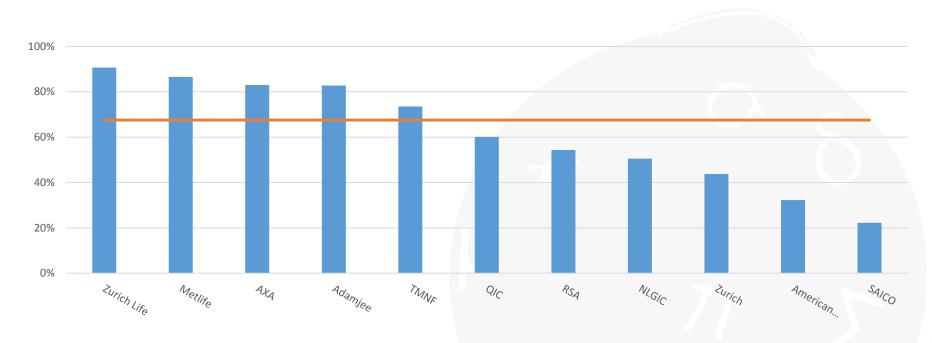

# Retention Ratio – Listed Companies BADRI

- The highest retention ratio for the year 2015 of **89%** is reflected by METHAQ, whereas the lowest retention ratio of **27%** is reflected by DIN.
- The weighted average retention ratio for listed companies was at 42%.
- The retention ratios have been calculated as a ratio of net written premium to gross written premium.