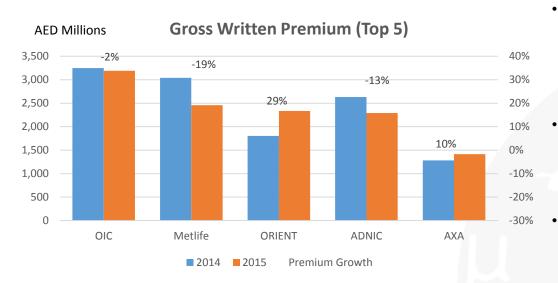

#### Gross Written Premium – Listed Companies

- Total premiums written, by the listed insurance companies, for the year 2015 amounted to **AED 17.1 billion**, as compared to the premium written in the corresponding period of 2014 of **AED 15.9 billion** which shows a growth of **7.5**%.
- The top 5 companies had a combined premium of AED 9.7 billion for the year 2015 as compared to AED 9.3 billion for 2014 and their market share has gone down marginally from 58.3% to 56.5%.
- The highest growth was shown by TAKAFUL-EM with an increase of 138% for the year of 2015 in comparison to the year 2014.
- The highest decline was shown by GCIC with a decrease of 34% i.e. from AED 72.3 million for the year 2014 to AED 47.4 million for the year 2015.

#### Gross Written Premium – Combined

- Total premiums written for all insurance companies and branches, for the year 2015 amounted to **AED 26.4 billion**, as compared to the premium written in the corresponding period of 2014 of **AED 24.5 billion** which shows a growth of **7.7%**.
- The top 5 companies had a combined premium of AED 11.7 billion for the year 2015 as compared to AED 12.0 billion for 2014 and their market share has gone down marginally from 48% to 44%.
  - As seen from the graph, out of the top 5 companies, 2 are branches and out of the top 10, 5 are branches. This clearly reflects that foreign branches have a significant presence in the UAE insurance market.