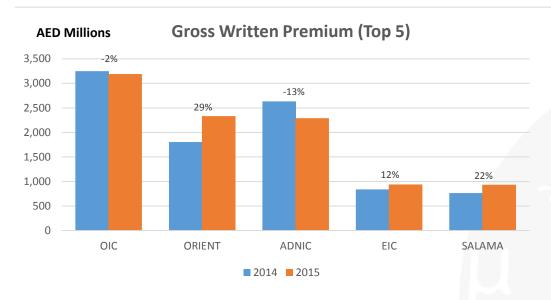

#### Gross Written Premium – Listed Companies

- Total premiums written, by the listed insurance companies, for the year 2015 amounted to **AED 17.1 billion**, as compared to the premium written in the corresponding period of 2014 of **AED 15.9 billion** which shows a growth of **7.5**%.
- The top 5 companies had a combined premium of AED 9.7 billion for the year 2015 as compared to AED 9.3 billion for 2014 and their market share has gone down marginally from 58.3% to 56.5%.
- The highest growth was shown by TAKAFUL-EM with an increase of 138% for the year of 2015 in comparison to the year 2014.
- The highest decline was shown by GCIC with a decrease of 34% i.e. from AED 72.3 million for the year 2014 to AED 47.4 million for the year 2015.