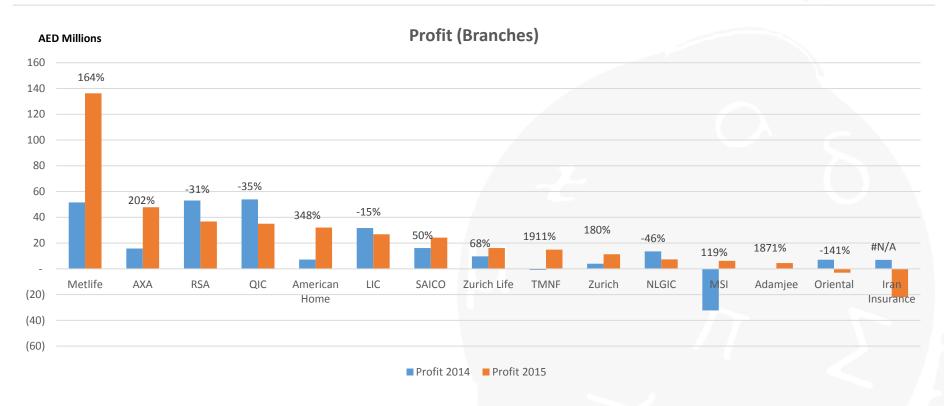

#### Profit for the period 2015 – Branches

 Total profit generated by the Foreign Branches for the year 2015 amounted to AED 374 million compared to the profit of the corresponding period of 2014 of AED 237 million which shows a growth of 58%.