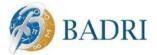

#### Profit (Before Tax) for the period 2015 – Listed Companies

### Profit for the period – Listed Companies

- Total loss generated for the year 2015 amounted to AED 9.7 million compared to the profit of the corresponding period of 2014 of AED 797.1 million which shows a reduction of 101%. A large component of this reduction is due to ADNIC and without ADNIC the profit went from AED 1,077 million to AED 325 million or a reduction of 69%.
- As at Sep 30, 2015, the profit amounted to AED 215 million which means that overall the listed companies made a loss in the 4<sup>th</sup> quarter.
- All companies have to be compliant with the Financial regulations with regards to reserving by year end 2016. Therefore we expect many companies to increase their reserves this year and this strain on profitability will continue.
- ORIENT booked the highest profit of AED 279 million as compared to AED 258 million as at Dec 31, 2014.
   ADNIC booked the highest loss of AED 335 million as compared to a loss of AED 280 million as at Dec 31, 2014.
- The highest growth in profit, from Dec 31, 2014, was shown by AMAN with an increase of 341% i.e. from a profit of **AED 0.5 Million** to a profit of **AED 2.2 million**.
- The highest growth in loss, from Dec 31, 2014, was shown by GCIC with a decrease in profit of 3800% i.e. from a profit of AED 40 thousand to a loss of AED 15 million.