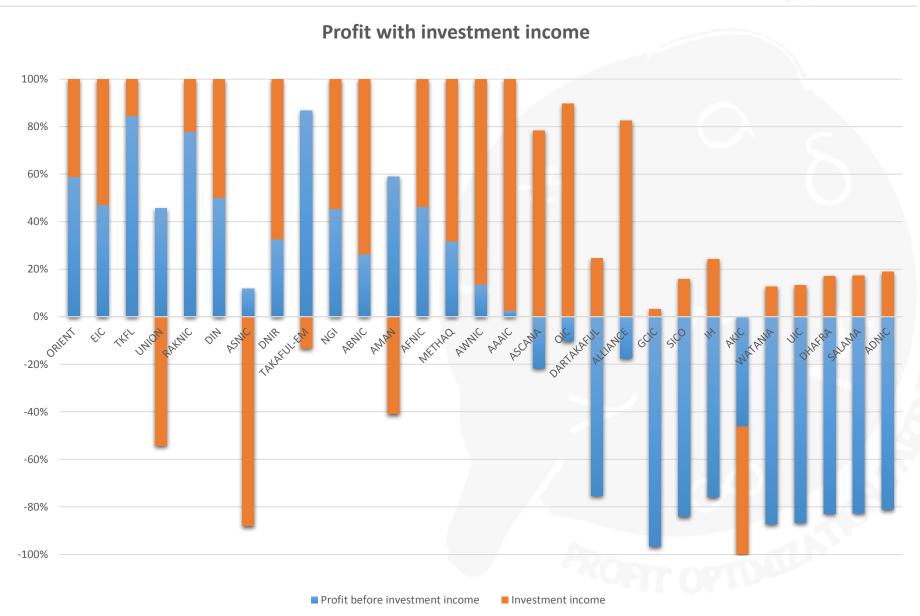

#### Profit for the period 2015 – Branches

 Total profit generated by the Foreign Branches for the year 2015 amounted to AED 374 million compared to the profit of the corresponding period of 2014 of AED 237 million which shows a growth of 58%.