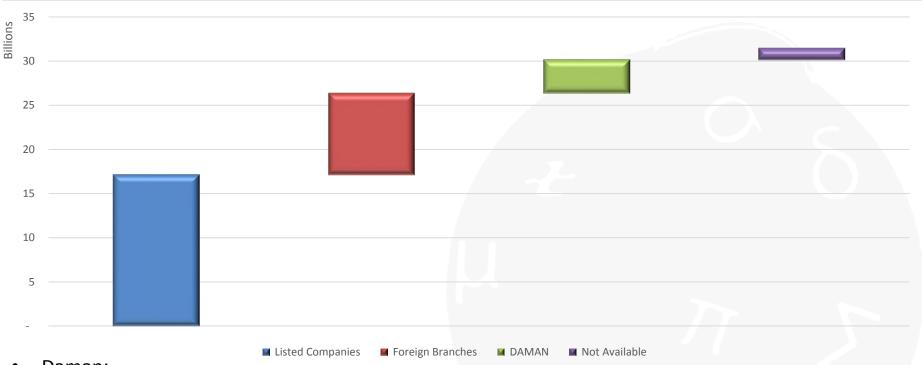

# Gross Written Premium – Combined

• Therefore, the total premium is estimated to be **AED 31.5 billion**. The breakup is provided below:

| Particulars                                                           | Gross Premium (AED in Millions) |
|-----------------------------------------------------------------------|---------------------------------|
| Listed Companies                                                      | 17,138                          |
| Foreign Branches                                                      | 9,239                           |
| DAMAN                                                                 | 3,800                           |
| Estimate for the Companies whose financials are not available with us | 1,319                           |
| Total                                                                 | 31,496                          |