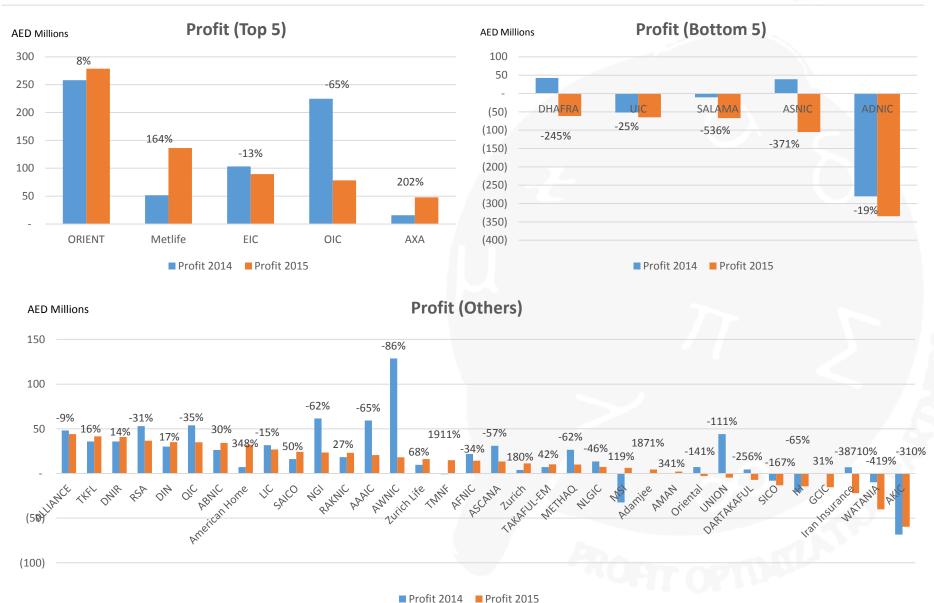

### Profit for the period – Listed Companies

- Total loss generated for the year 2015 amounted to AED 9.7 million compared to the profit of the corresponding period of 2014 of AED 797.1 million which shows a reduction of 101%. A large component of this reduction is due to ADNIC and without ADNIC the profit went from AED 1,077 million to AED 325 million or a reduction of 69%.
- As at Sep 30, 2015, the profit amounted to AED 215 million which means that overall the listed companies made a loss in the 4<sup>th</sup> quarter.
- All companies have to be compliant with the Financial regulations with regards to reserving by year end 2016. Therefore we expect many companies to increase their reserves this year and this strain on profitability will continue.
- ORIENT booked the highest profit of AED 279 million as compared to AED 258 million as at Dec 31, 2014.
   ADNIC booked the highest loss of AED 335 million as compared to a loss of AED 280 million as at Dec 31, 2014.
- The highest growth in profit, from Dec 31, 2014, was shown by AMAN with an increase of 341% i.e. from a profit of **AED 0.5 Million** to a profit of **AED 2.2 million**.
- The highest growth in loss, from Dec 31, 2014, was shown by GCIC with a decrease in profit of 3800% i.e. from a profit of AED 40 thousand to a loss of AED 15 million.