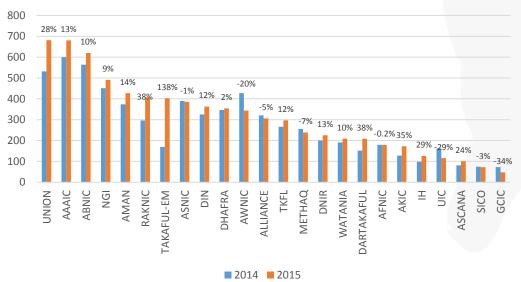

#### Gross Written Premium – Listed Companies

- Total premiums written, by the listed insurance companies, for the year 2015 amounted to **AED 17.1 billion**, as compared to the premium written in the corresponding period of 2014 of **AED 15.9 billion** which shows a growth of **7.5**%.
- The top 5 companies had a combined premium of AED 9.7 billion for the year 2015 as compared to AED 9.3 billion for 2014 and their market share has gone down marginally from 58.3% to 56.5%.
- The highest growth was shown by TAKAFUL-EM with an increase of 138% for the year of 2015 in comparison to the year 2014.
- The highest decline was shown by GCIC with a decrease of 34% i.e. from AED 72.3 million for the year 2014 to AED 47.4 million for the year 2015.