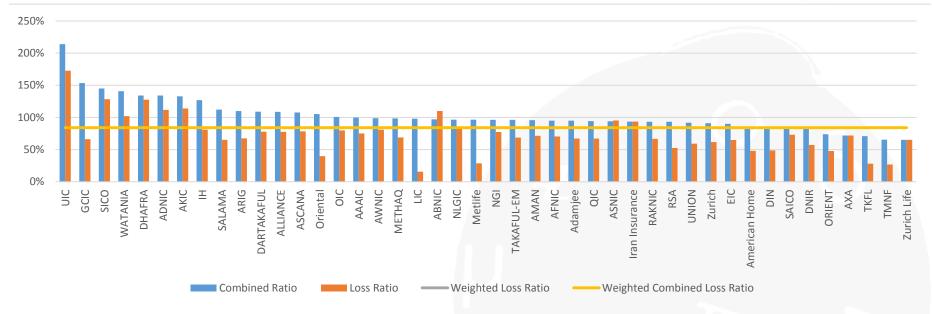

mmission + Expenses) / Net Earned Premium.

### Loss and Combined Ratios – Branches





- Weighted Average loss ratio for branches analyzed was 45% and weighed average combined ratio was 92%.
- The highest combined ratio for the year 2015 of 105% is reflected by Oriental and the lowest combined ratio is of TMNF and Zurich Life at 65%.
- For AXA, the information collected did not reflect Net Earned Premium. Therefore, we've used Net Written Premium instead of Net Earned Premium for AXA.
- For Takaful companies we have consolidated the Policyholders and Shareholders P&L for comparative purposes.
- Loss Ratio is Net Incurred Claims / Net Earned Premium and Combined Ratio is (Net Incurred Claims + Net Commission + Expenses) / Net Earned Premium.

23

## Loss and Combined Ratios – Combined





- Weighted Average loss ratio for all companies analyzed was **70**% and weighed average combined ratio was **84%**.
- The highest combined ratio for the year 2015 of 214% is reflected by UIC and the lowest combined ratio is of TMNF and Zurich Life at 65%.

24

## Expense Ratio – Listed Companies





- The highest expense ratio for the year 2015 of **89%** is reflected by GCIC, whereas the lowest expense ratio of **13%** is reflected by SICO.
- Weighted Average expense ratio was at 22%.
- GCIC expense ratio is 89% which is pretty anomalous, it is due to the fact that there is a 50% reduction in their written premium as compared to year 2014, however their admin and other expenses remain same.
- The expense ratios have been calculated as a ratio of general and admin expenses to net earne