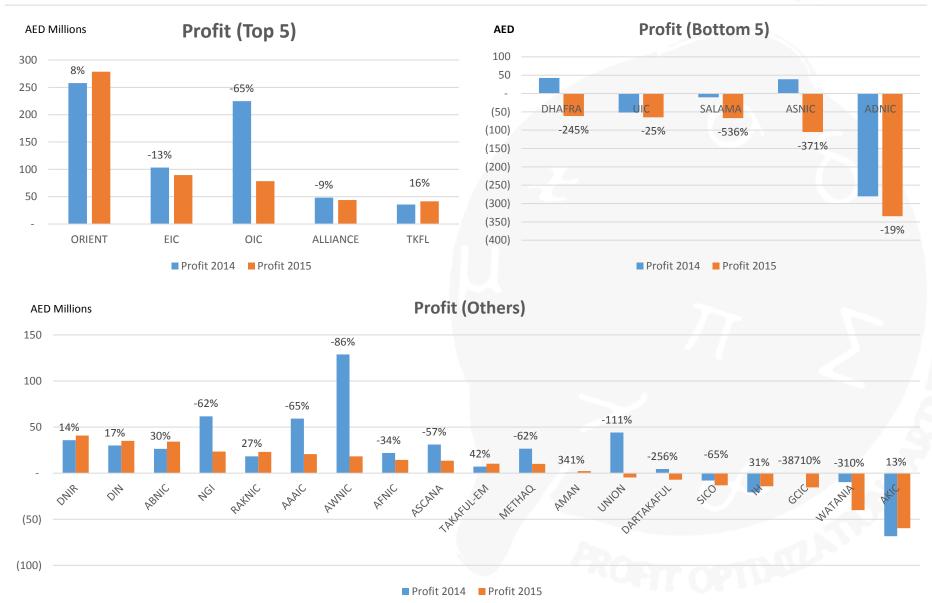

#### Profit (Before Tax) for the period 2015 – Listed Companies

### Profit for the period – Listed Companies

- Total loss generated for the year 2015 amounted to AED 9.7 million compared to the profit of the corresponding period of 2014 of AED 797.1 million which shows a reduction of 101%. A large component of this reduction is due to ADNIC and without ADNIC the profit went from AED 1,077 million to AED 325 million or a reduction of 69%.
- As at Sep 30, 2015, the profit amounted to AED 215 million which means that overall the listed companies made a loss in the 4<sup>th</sup> quarter.
- All companies have to be compliant with the Financial regulations with regards to reserving by year end 2016. Therefore we expect many companies to increase their reserves this year and this strain on profitability will continue.
- ORIENT booked the highest profit of AED 279 million as compared to AED 258 million as at Dec 31, 2014.
   ADNIC booked the highest loss of AED 335 million as compared to a loss of AED 280 million as at Dec 31, 2014.
- The highest growth in profit, from Dec 31, 2014, was shown by AMAN with an increase of 341% i.e. from a profit of **AED 0.5 Million** to a profit of **AED 2.2 million**.
- The highest growth in loss, from Dec 31, 2014, was shown by GCIC with a decrease in profit of 3800% i.e. from a profit of AED 40 thousand to a loss of AED 15 million.