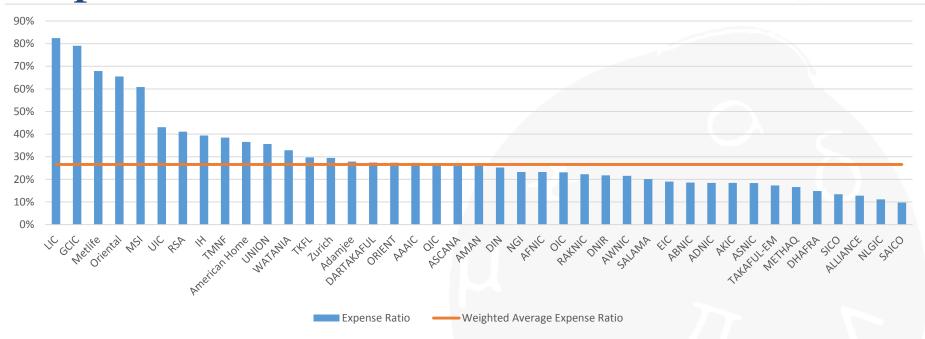

#### Profit (Before Tax) for the period 2015 – Combined

| Branch                                                                                          | <b>Gross Premium</b> | Profit |               | Branch                 | Gross Premium | Profit   |               |
|-------------------------------------------------------------------------------------------------|----------------------|--------|---------------|------------------------|---------------|----------|---------------|
| OIC                                                                                             | 1                    | 4      | 1             | DIN                    | 22            | 10       | <b>1</b>      |
| Metlife                                                                                         | 2                    | 2      | $\Rightarrow$ | DHAFRA                 | 23            | 40       | •             |
| ORIENT                                                                                          | 3                    | 1      | 1             | AWNIC                  | 24            | 19       | Î             |
| ADNIC                                                                                           | 4                    | 44     | Ţ             | ALLIANCE               | 25            | 6        | <b>1</b>      |
| AXA                                                                                             | 5                    | 5      | <b>⇒</b>      | TKFL                   | 26            | 7        | •             |
| LIC                                                                                             | 6                    | 14     | Ţ.            | Zurich                 | 27            | 24       | •             |
| EIC                                                                                             | 7                    | 3      | •             | METHAQ<br>DNIR         | 28<br>29      | 26<br>8  | <b>1</b>      |
| SALAMA                                                                                          | 8                    | 42     | Ţ             | WATANIA                | 30            | 38       | •             |
| RSA                                                                                             | 9                    | 9      | <b>⇒</b>      | DARTAKAFUL             | 31            | 33       | Ť.            |
| QIC                                                                                             | 10                   | 11     | 1             | AFNIC                  | 32            | 22       | •             |
| UNION                                                                                           | 11                   | 32     | 1             | AKIC                   | 33            | 39       | 1             |
| AAAIC                                                                                           | 12                   | 18     | 1             | Zurich Life            | 34            | 20       | •             |
| ABNIC                                                                                           | 13                   | 12     | 1             | IH                     | 35            | 35       | $\Rightarrow$ |
| SAICO                                                                                           | 14                   | 15     | 1             | Adamjee                | 36            | 29       | 1             |
| American Home                                                                                   | 15                   | 13     | 1             | UIC                    | 37            | 41       | <b>1</b>      |
| NGI                                                                                             | 16                   | 16     | $\Rightarrow$ | Oriental               | 38            | 31       | <b>1</b>      |
| NLGIC                                                                                           | 17                   | 27     | 1             | ASCANA                 | 39            | 23       | <b>1</b>      |
| AMAN                                                                                            | 18                   | 30     | Ů.            | Iran Insurance<br>SICO | 40<br>41      | 37<br>34 | <b>1</b>      |
| RAKNIC                                                                                          | 19                   | 17     | 1             | TMNF                   | 42            | 21       | •             |
| TAKAFUL-EM                                                                                      | 20                   | 25     | Ţ             | GCIC                   | 43            | 36       | •             |
| ASNIC                                                                                           | 21                   | 43     | 1             | MSI                    | 44            | 28       | •             |
| Of the top 10 companies by Premium volume, 6 have a lower rank when benchmarked on the basis of |                      |        |               |                        |               |          |               |

Indic

Company/

Ranking

Company/

Ranking

Indic

Of the top 10 companies by Premium volume, 6 have a lower rank when benchmarked on the basis of profitability. ADNIC and SALAMA especially would languish right at the bottom of that stack. On the flip side, Orient and EIC seem to have built up large and profitable books of business, while MNC branches Metlife and AXA also have high volume/profitable business.

#### Profit Before and After Investment Income – Listed Companies

18