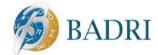

#### Profit (Before Tax) for the period 2015 – Listed Companies

### Profit for the period – Listed Companies

- Total loss generated for the year 2015 amounted to AED 9.7 million compared to the profit of the corresponding period of 2014 of AED 797.1 million which shows a reduction of 101%. A large component of this reduction is due to ADNIC and without ADNIC the profit went from AED 1,077 million to AED 325 million or a reduction of 69%.
- As at Sep 30, 2015, the profit amounted to AED 215 million which means that overall the listed companies made a loss in the 4<sup>th</sup> quarter.
- All companies have to be compliant with the Financial regulations with regards to reserving by year end 2016. Therefore we expect many companies to increase their reserves this year and this strain on profitability will continue.
- ORIENT booked the highest profit of AED 279 million as compared to AED 258 million as at Dec 31, 2014.
   ADNIC booked the highest loss of AED 335 million as compared to a loss of AED 280 million as at Dec 31, 2014.
- The highest growth in profit, from Dec 31, 2014, was shown by AMAN with an increase of 341% i.e. from a profit of **AED 0.5 Million** to a profit of **AED 2.2 million**.
- The highest growth in loss, from Dec 31, 2014, was shown by GCIC with a decrease in profit of 3800% i.e. from a profit of AED 40 thousand to a loss of AED 15 million.