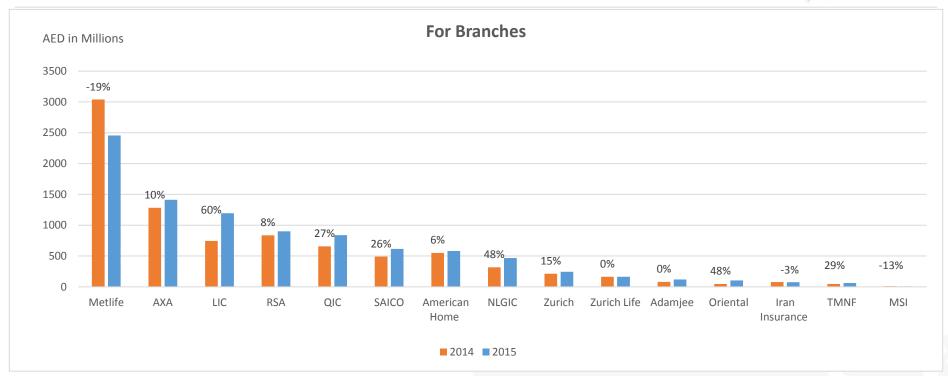

## Gross Written Premium – Branches

- Total premiums written, by the foreign branches, for the year 2015 amounted to **AED 9.2 billion**, as compared to the premium written in the corresponding period of 2014 of **AED 8.6 billion** which shows a growth of **8.0%**.
- The top 5 branches had a combined premium of **AED 6.8 billion** for the year 2015 which comprises around **74**% of total gross written premium for branches.

#### Gross Written Premium – Combined

- Total premiums written for all insurance companies and branches, for the year 2015 amounted to **AED 26.4 billion**, as compared to the premium written in the corresponding period of 2014 of **AED 24.5 billion** which shows a growth of **7.7%**.
- The top 5 companies had a combined premium of AED 11.7 billion for the year 2015 as compared to AED 12.0 billion for 2014 and their market share has gone down marginally from 48% to 44%.
  - As seen from the graph, out of the top 5 companies, 2 are branches and out of the top 10, 5 are branches. This clearly reflects that foreign branches have a significant presence in the UAE insurance market.