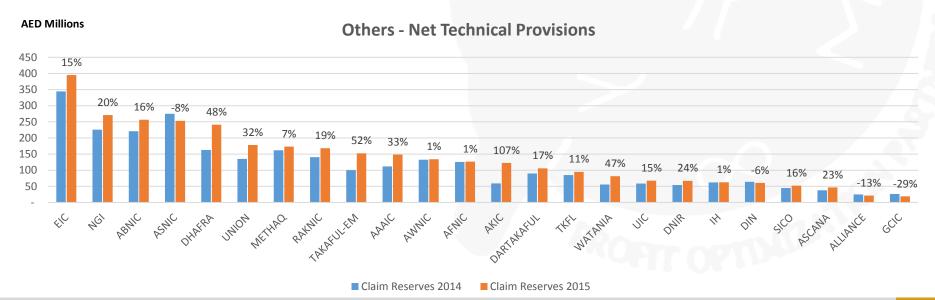

Performance Analysis of UAE Insurance Companies (including Branches) for the Year Ended Dec 31, 2015

June 2016