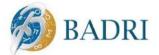

#### Retention Ratio – Branches

- The highest retention ratio for the year 2015 of **91%** is reflected by Zurich Life, whereas the lowest retention ratio of **22%** is reflected by SAICO.
- The weighted average retention ratio for foreign branches was at 67.5%.
- MSI, LIC, ORIENTAL and Iran Insurance reflected a 100% retention ratio and we have excluded them from the retention analysis.
- The retention ratios have been calculated as a ratio of net written premium to gross written premium.